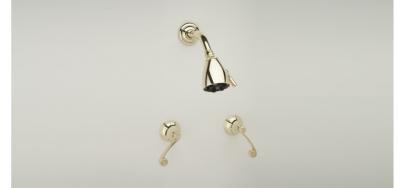

# Two Handle Shower Set Model D3206\_003

#### FEATURES

- Style: English Nostalgia
- Collection: 3Ring
- Temperature controlled by handle
- 2.5 gpm @ max
- K803 Shower Head

## **COLOR FINISHES**

- Polished Nickel (D3206\_014)
- Satin Nickel (D3206\_015)
- Pewter (D3206\_15A)
- Polished Chrome (D3206\_026)
- Polished Brass (D3206\_003)
- Old English Brass (D3206\_OEB)
- Antique Brass (D3206\_047)
- Antique Bronze (D3206\_11B)