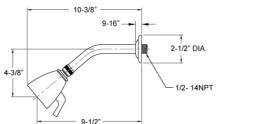

#### FEATURES

- Style: English Nostalgia
- Collection: 3Ring
- Temperature controlled by handle
- 2.5 gpm @ max
- K803 Shower Head