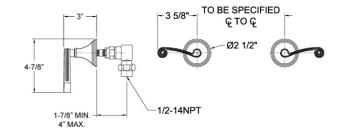

# Two Handle Shower Set Model D3206\_003

#### FEATURES

- Style: English Nostalgia
- Collection: 3Ring
- Temperature controlled by handle
- 2.5 gpm @ max
- K803 Shower Head